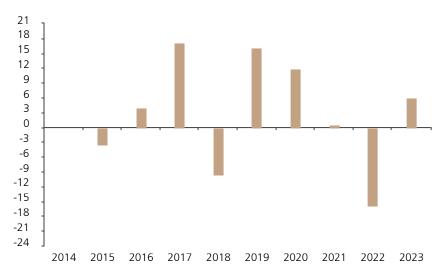

## **Past Performance**

This chart shows the fund's performance as the percentage loss or gain per year over the last 9 years.

The chart shows how much the Fund increased or decreased in value as a percentage in each year, net of charges (excluding entry charge), and net of tax.

## Performance in the past is not a reliable indicator of future results.

The chart shows the class's investment returns calculated as percentage year-end over year-end change of the class net asset value. In general any past performance takes account of all ongoing charges, but not the entry charge.

The Sub-Fund was launched in 2013. The Class was launched in 2014.

|      | 2014 | 2015 | 2016 | 2017 | 2018 | 2019 | 2020 | 2021 | 2022  | 2023 |
|------|------|------|------|------|------|------|------|------|-------|------|
| Fund |      | -3.6 | 4.0  | 17.1 | -9.6 | 16.2 | 11.9 | 0.6  | -15.8 | 6.1  |