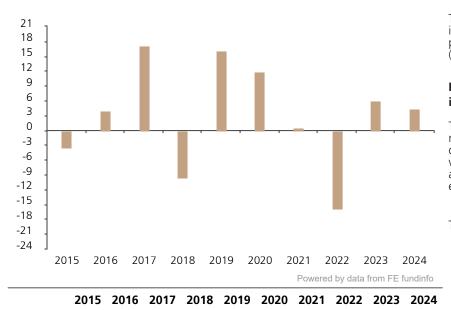

## **Past Performance**

Fund

-3.6

4.0

17.1

-9.6

16.2

11.8

0.6

-15.9

6.0

4.4

This chart shows the fund's performance as the percentage loss or gain per year over the last 10 years.

The chart shows how much the Fund increased or decreased in value as a percentage in each year, net of charges (excluding entry charge), and net of tax.

## Performance in the past is not a reliable indicator of future results.

The chart shows the class's investment returns calculated as percentage year-end over year-end change of the class net asset value. In general any past performance takes account of all ongoing charges, but not the entry charge.