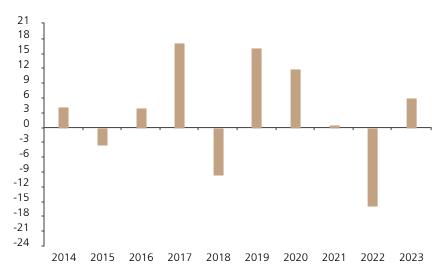

## **Past Performance**

This chart shows the fund's performance as the percentage loss or gain per year over the last 10 years.

The chart shows how much the Fund increased or decreased in value as a percentage in each year, net of charges (excluding entry charge), and net of tax.

## Performance in the past is not a reliable indicator of future results.

The chart shows the class's investment returns calculated as percentage year-end over year-end change of the class net asset value. In general any past performance takes account of all ongoing charges, but not the entry charge.

The unit class launched on 22.11.2013.

|      | 2014 | 2015 | 2016 | 2017 | 2018 | 2019 | 2020 | 2021 | 2022  | 2023 |
|------|------|------|------|------|------|------|------|------|-------|------|
| Fund | 4.1  | -3.6 | 4.0  | 17.1 | -9.6 | 16.2 | 11.8 | 0.6  | -15.9 | 6.0  |