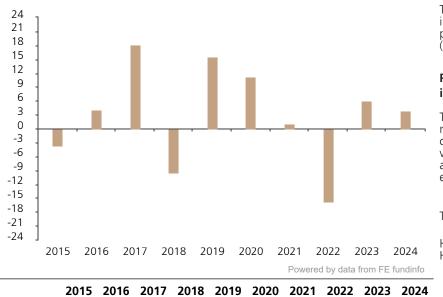

## **Past Performance**

Fund

-3.7

4.0

18.1

-9.5

15.6

11.3

1.2

-15.8

6.1

3.8

This chart shows the fund's performance as the percentage loss or gain per year over the last 10 years.

The chart shows how much the Fund increased or decreased in value as a percentage in each year, net of charges (excluding entry charge), and net of tax.

## Performance in the past is not a reliable indicator of future results.

The chart shows the class's investment returns calculated as percentage year-end over year-end change of the class net asset value. In general any past performance takes account of all ongoing charges, but not the entry charge.