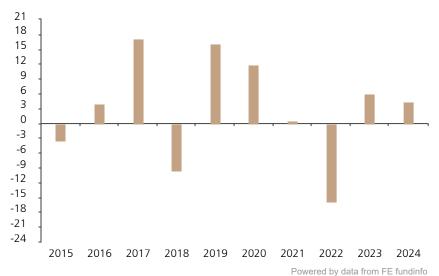

## **Past Performance**

This chart shows the fund's performance as the percentage loss or gain per year over the last 10 years.

The chart shows how much the Fund increased or decreased in value as a percentage in each year, net of charges (excluding entry charge), and net of tax.

## Performance in the past is not a reliable indicator of future results.

The chart shows the class's investment returns calculated as percentage year-end over year-end change of the class net asset value. In general any past performance takes account of all ongoing charges, but not the entry charge.

The unit class launched on 22.11.2013.

|      | 2015 | 2016 | 2017 | 2018 | 2019 | 2020 | 2021 | 2022  | 2023 | 2024 |
|------|------|------|------|------|------|------|------|-------|------|------|
| Fund | -3.6 | 4.0  | 17.1 | -9.6 | 16.2 | 11.9 | 0.6  | -15.9 | 6.0  | 4.3  |