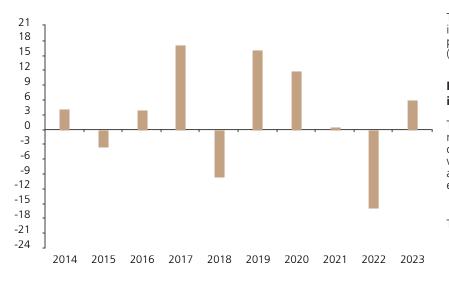

## **Past Performance**

This chart shows the fund's performance as the percentage loss or gain per year over the last 10 years.

The chart shows how much the Fund increased or decreased in value as a percentage in each year, net of charges (excluding entry charge), and net of tax.

## Performance in the past is not a reliable indicator of future results.

The chart shows the class's investment returns calculated as percentage year-end over year-end change of the class net asset value. In general any past performance takes account of all ongoing charges, but not the entry charge.

The unit class launched on 22.11.2013.

|      | 2014 | 2015 | 2016 | 2017 | 2018 | 2019 | 2020 | 2021 | 2022  | 2023 |
|------|------|------|------|------|------|------|------|------|-------|------|
| Fund | 4.1  | -3.6 | 4.0  | 17.1 | -9.6 | 16.2 | 11.9 | 0.6  | -15.9 | 6.0  |