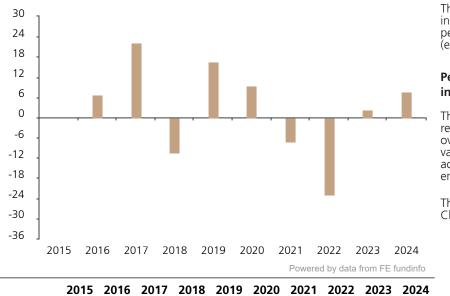

UBS (Lux) Key Selection SICAV - Asia Allocation Opportunity (USD), unit class Q-dist, USD

ISIN LU1240793494

This document was published on 14 February 2025.

6.9

22.4

-10.4

16.7

9.5

## **Past Performance**

This chart shows the fund's performance as the percentage loss or gain per year over the last 9 years.

-7.3

-23.0

7.7

2.5

The chart shows how much the Fund increased or decreased in value as a percentage in each year, net of charges (excluding entry charge), and net of tax.

## Performance in the past is not a reliable indicator of future results.

The chart shows the class's investment returns calculated as percentage year-end over year-end change of the class net asset value. In general any past performance takes account of all ongoing charges, but not the entry charge.