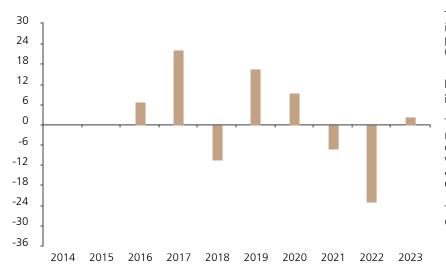

## **Past Performance**

This chart shows the fund's performance as the percentage loss or gain per year over the last 8 years.

The chart shows how much the Fund increased or decreased in value as a percentage in each year, net of charges (excluding entry charge), and net of tax.

## Performance in the past is not a reliable indicator of future results.

The chart shows the class's investment returns calculated as percentage year-end over year-end change of the class net asset value. In general any past performance takes account of all ongoing charges, but not the entry charge.

The Sub-Fund was launched in 2013. The Class was launched in 2015.

|      | 2014 | 2015 | 2016 | 2017 | 2018  | 2019 | 2020 | 2021 | 2022  | 2023 |
|------|------|------|------|------|-------|------|------|------|-------|------|
| Fund |      |      | 6.9  | 22.4 | -10.4 | 16.7 | 9.5  | -7.3 | -23.0 | 2.5  |