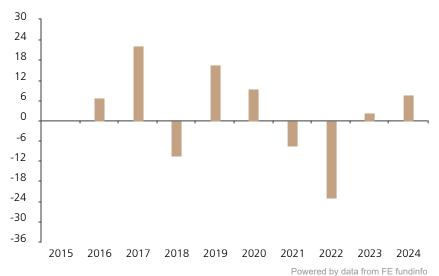

## **Past Performance**

This chart shows the fund's performance as the percentage loss or gain per year over the last 9 years.

The chart shows how much the Fund increased or decreased in value as a percentage in each year, net of charges (excluding entry charge), and net of tax.

## Performance in the past is not a reliable indicator of future results.

The chart shows the class's investment returns calculated as percentage year-end over year-end change of the class net asset value. In general any past performance takes account of all ongoing charges, but not the entry charge.

The Sub-Fund was launched in 2013. The Class was launched in 2015.

|      | 2015 | 2016 | 2017 | 2018  | 2019 | 2020 | 2021 | 2022  | 2023 | 2024 |
|------|------|------|------|-------|------|------|------|-------|------|------|
| Fund |      | 6.9  | 22.4 | -10.4 | 16.7 | 9.5  | -7.3 | -23.0 | 2.5  | 7.7  |