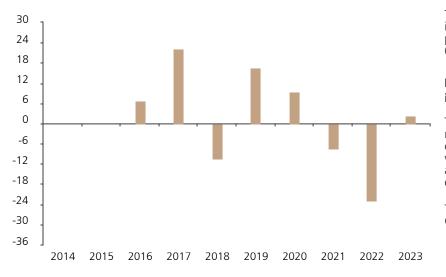

## **Past Performance**

This chart shows the fund's performance as the percentage loss or gain per year over the last 8 years.

The chart shows how much the Fund increased or decreased in value as a percentage in each year, net of charges (excluding entry charge), and net of tax.

## Performance in the past is not a reliable indicator of future results.

The chart shows the class's investment returns calculated as percentage year-end over year-end change of the class net asset value. In general any past performance takes account of all ongoing charges, but not the entry charge.

The Sub-Fund was launched in 2013. The Class was launched in 2015.

|      | 2014 | 2015 | 2016 | 2017 | 2018  | 2019 | 2020 | 2021 | 2022  | 2023 |
|------|------|------|------|------|-------|------|------|------|-------|------|
| Fund |      |      | 6.9  | 22.4 | -10.4 | 16.7 | 9.5  | -7.3 | -23.0 | 2.5  |