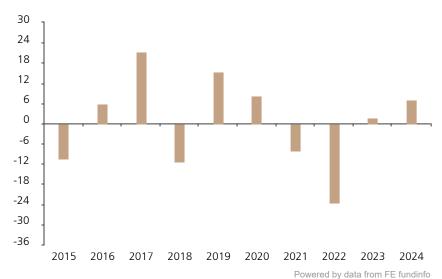

## **Past Performance**

This chart shows the fund's performance as the percentage loss or gain per year over the last 10 years.

The chart shows how much the Fund increased or decreased in value as a percentage in each year, net of charges (excluding entry charge), and net of tax.

## Performance in the past is not a reliable indicator of future results.

The chart shows the class's investment returns calculated as percentage year-end over year-end change of the class net asset value. In general any past performance takes account of all ongoing charges, but not the entry charge.

The unit class launched on 15.03.2013.

|      | 2015  | 2016 | 2017 | 2018  | 2019 | 2020 | 2021 | 2022  | 2023 | 2024 |
|------|-------|------|------|-------|------|------|------|-------|------|------|
| Fund | -10.3 | 5.9  | 21.3 | -11.2 | 15.5 | 8.4  | -8.1 | -23.5 | 1.9  | 7.1  |