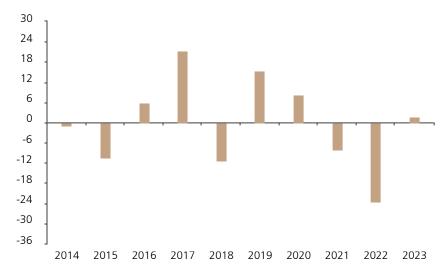

## **Past Performance**

This chart shows the fund's performance as the percentage loss or gain per year over the last 10 years.

The chart shows how much the Fund increased or decreased in value as a percentage in each year, net of charges (excluding entry charge), and net of tax.

## Performance in the past is not a reliable indicator of future results.

The chart shows the class's investment returns calculated as percentage year-end over year-end change of the class net asset value. In general any past performance takes account of all ongoing charges, but not the entry charge.

The unit class launched on 15.03.2013.

|      | 2014 | 2015  | 2016 | 2017 | 2018  | 2019 | 2020 | 2021 | 2022  | 2023 |
|------|------|-------|------|------|-------|------|------|------|-------|------|
| Fund | -0.9 | -10.3 | 5.9  | 21.3 | -11.2 | 15.5 | 8.4  | -8.1 | -23.5 | 1.9  |