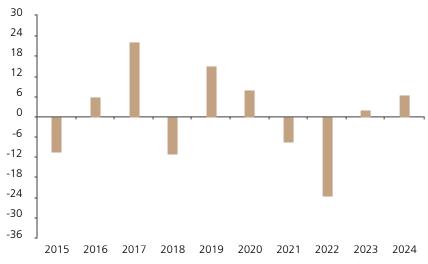

## **Past Performance**

This chart shows the fund's performance as the percentage loss or gain per year over the last 10 years.

Powered by data from FE fundinfo

|        | 2015  | 2016 | 2017 | 2018  | 2019 | 2020 | 2021 | 2022  | 2023 | 2024 |
|--------|-------|------|------|-------|------|------|------|-------|------|------|
| ■ Fund | -10.4 | 5.9  | 22.3 | -11.1 | 15.0 | 7.9  | -7.5 | -23.4 | 2.0  | 6.5  |

The chart shows how much the Fund increased or decreased in value as a percentage in each year, net of charges (excluding entry charge), and net of tax.