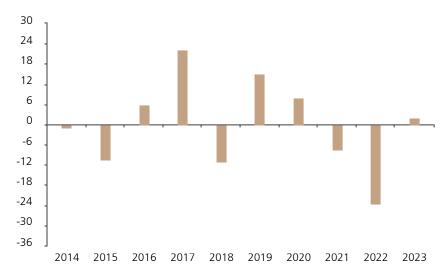

## **Past Performance**

This chart shows the fund's performance as the percentage loss or gain per year over the last 10 years.

The chart shows how much the Fund increased or decreased in value as a percentage in each year, net of charges (excluding entry charge), and net of tax.

## Performance in the past is not a reliable indicator of future results.

The chart shows the class's investment returns calculated as percentage year-end over year-end change of the class net asset value. In general any past performance takes account of all ongoing charges, but not the entry charge.

The unit class launched on 15.03.2013.

Historical performance was calculated in HKD.

|      | 2014 | 2015  | 2016 | 2017 | 2018  | 2019 | 2020 | 2021 | 2022  | 2023 |
|------|------|-------|------|------|-------|------|------|------|-------|------|
| Fund | -0.9 | -10.4 | 5.9  | 22.3 | -11.1 | 15.0 | 7.9  | -7.5 | -23.4 | 2.0  |