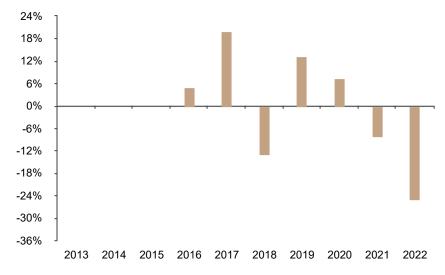

## **Past Performance**

This chart shows the fund's performance as the percentage loss or gain per year over the last 7 years.

The chart shows how much the Fund increased or decreased in value as a percentage in each year, net of charges (excluding entry charge), and net of tax.

## Performance in the past is not a reliable indicator of future results.

The chart shows the class's investment returns calculated as percentage year-end over year-end change of the class net asset value. In general any past performance takes account of all ongoing charges, but not the entry charge.

Historical performance was calculated in EUR.

|      | 2013 | 2014 | 2015 | 2016 | 2017 | 2018  | 2019 | 2020 | 2021 | 2022  |
|------|------|------|------|------|------|-------|------|------|------|-------|
| Fund |      |      |      | 5.0  | 19.9 | -13.0 | 13.3 | 7.3  | -8.2 | -25.1 |