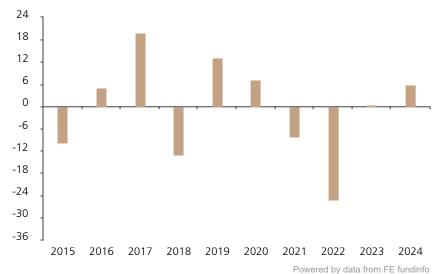

## **Past Performance**

This chart shows the fund's performance as the percentage loss or gain per year over the last 10 years.

increased or decreased in value as a percentage in each year, net of charges (excluding entry charge), and net of tax.

The chart shows how much the Fund

## Performance in the past is not a reliable indicator of future results.

The chart shows the class's investment returns calculated as percentage year-end over year-end change of the class net asset value. In general any past performance takes account of all ongoing charges, but not the entry charge.

The unit class launched on 27.06.2013.

Historical performance was calculated in EUR.

|      | 2015 | 2016 | 2017 | 2018  | 2019 | 2020 | 2021 | 2022  | 2023 | 2024 |
|------|------|------|------|-------|------|------|------|-------|------|------|
| Fund | -9.7 | 5.0  | 19.9 | -13.0 | 13.3 | 7.3  | -8.2 | -25.1 | 0.2  | 5.8  |