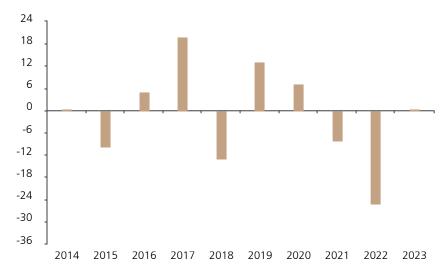

## **Past Performance**

This chart shows the fund's performance as the percentage loss or gain per year over the last 10 years.

The chart shows how much the Fund increased or decreased in value as a percentage in each year, net of charges (excluding entry charge), and net of tax.

## Performance in the past is not a reliable indicator of future results.

The chart shows the class's investment returns calculated as percentage year-end over year-end change of the class net asset value. In general any past performance takes account of all ongoing charges, but not the entry charge.

The unit class launched on 27.06.2013.

Historical performance was calculated in EUR.

|      | 2014 | 2015 | 2016 | 2017 | 2018  | 2019 | 2020 | 2021 | 2022  | 2023 |
|------|------|------|------|------|-------|------|------|------|-------|------|
| Fund | 0.2  | -9.7 | 5.0  | 19.9 | -13.0 | 13.3 | 7.3  | -8.2 | -25.1 | 0.2  |