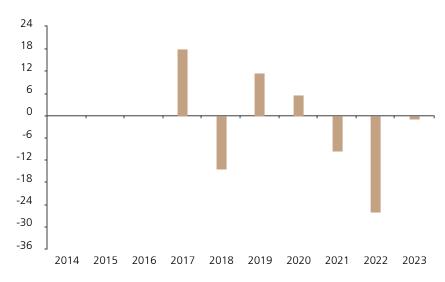

## **Past Performance**

This chart shows the fund's performance as the percentage loss or gain per year over the last 7 years.

The chart shows how much the Fund increased or decreased in value as a percentage in each year, net of charges (excluding entry charge), and net of tax.

## Performance in the past is not a reliable indicator of future results.

The chart shows the class's investment returns calculated as percentage year-end over year-end change of the class net asset value. In general any past performance takes account of all ongoing charges, but not the entry charge.

The Sub-Fund was launched in 2013. The Class was launched in 2016.

Historical performance was calculated in EUR.

|        | 2014 | 2015 | 2016 | 2017 | 2018  | 2019 | 2020 | 2021 | 2022  | 2023 |
|--------|------|------|------|------|-------|------|------|------|-------|------|
| ■ Fund |      |      |      | 18.0 | -14.4 | 11.5 | 5.5  | -9.5 | -25.9 | -0.8 |