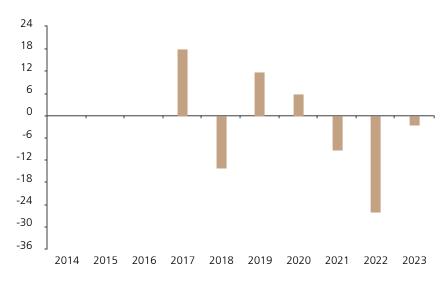

## **Past Performance**

This chart shows the fund's performance as the percentage loss or gain per year over the last 7 years.

The chart shows how much the Fund increased or decreased in value as a percentage in each year, net of charges (excluding entry charge), and net of tax.

## Performance in the past is not a reliable indicator of future results.

The chart shows the class's investment returns calculated as percentage year-end over year-end change of the class net asset value. In general any past performance takes account of all ongoing charges, but not the entry charge.

The Sub-Fund was launched in 2013. The Class was launched in 2016.

Historical performance was calculated in CHF.

|      | 2014 | 2015 | 2016 | 2017 | 2018  | 2019 | 2020 | 2021 | 2022  | 2023 |
|------|------|------|------|------|-------|------|------|------|-------|------|
| Fund |      |      |      | 18.2 | -14.1 | 11.9 | 6.0  | -9.1 | -26.0 | -2.4 |