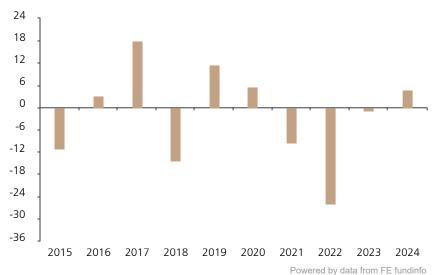

## **Past Performance**

This chart shows the fund's performance as the percentage loss or gain per year over the last 10 years.

Historical performance was calculated in EUR.

2015 2016 2017 2018 2019 2020 2021 2022 2023 2024 Fund -11.2 3.3 18.0 -14.4 11.5 5.5 -9.5 -25.9 -0.8 4.8

The chart shows how much the Fund increased or decreased in value as a percentage in each year, net of charges (excluding entry charge), and net of tax.