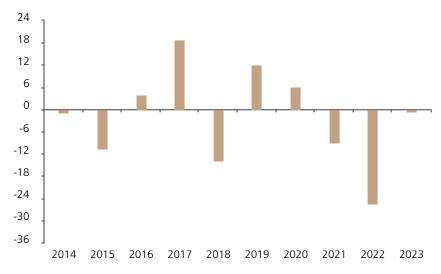

## **Past Performance**

This chart shows the fund's performance as the percentage loss or gain per year over the last 10 years.

The chart shows how much the Fund increased or decreased in value as a percentage in each year, net of charges (excluding entry charge), and net of tax.

## Performance in the past is not a reliable indicator of future results.

The chart shows the class's investment returns calculated as percentage year-end over year-end change of the class net asset value. In general any past performance takes account of all ongoing charges, but not the entry charge.

The unit class launched on 15.03.2013.

Historical performance was calculated in EUR.

|      | 2014 | 2015  | 2016 | 2017 | 2018  | 2019 | 2020 | 2021 | 2022  | 2023 |
|------|------|-------|------|------|-------|------|------|------|-------|------|
| Fund | -0.8 | -10.6 | 4.0  | 18.7 | -13.8 | 12.2 | 6.3  | -9.0 | -25.6 | -0.4 |