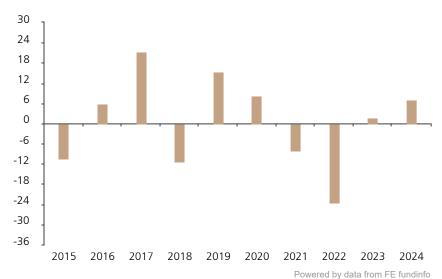

## **Past Performance**

This chart shows the fund's performance as the percentage loss or gain per year over the last 10 years.

The chart shows how much the Fund increased or decreased in value as a percentage in each year, net of charges (excluding entry charge), and net of tax.

## Performance in the past is not a reliable indicator of future results.

The chart shows the class's investment returns calculated as percentage year-end over year-end change of the class net asset value. In general any past performance takes account of all ongoing charges, but not the entry charge.

The unit class launched on 15.03.2013.

|      | 2015  | 2016 | 2017 | 2018  | 2019 | 2020 | 2021 | 2022  | 2023 | 2024 |
|------|-------|------|------|-------|------|------|------|-------|------|------|
| Fund | -10.3 | 5.9  | 21.2 | -11.2 | 15.5 | 8.4  | -8.0 | -23.5 | 1.9  | 7.1  |