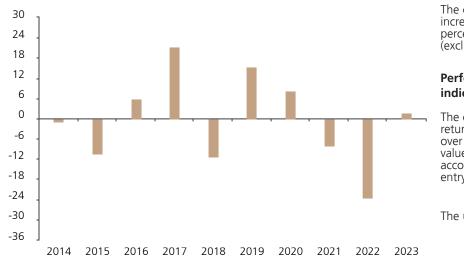

## **Past Performance**

Fund

-0.9

-10.3

5.9

21.2

This chart shows the fund's performance as the percentage loss or gain per year over the last 10 years.

2014 2015 2016 2017 2018 2019 2020 2021 2022 2023 2014 2015 2016 2017 2018 2019 2020 2021 2022 2023

-11.2

15.5

8.4

-8.1

-23.5

1.9

The chart shows how much the Fund increased or decreased in value as a percentage in each year, net of charges (excluding entry charge), and net of tax.

## Performance in the past is not a reliable indicator of future results.

The chart shows the class's investment returns calculated as percentage year-end over year-end change of the class net asset value. In general any past performance takes account of all ongoing charges, but not the entry charge.