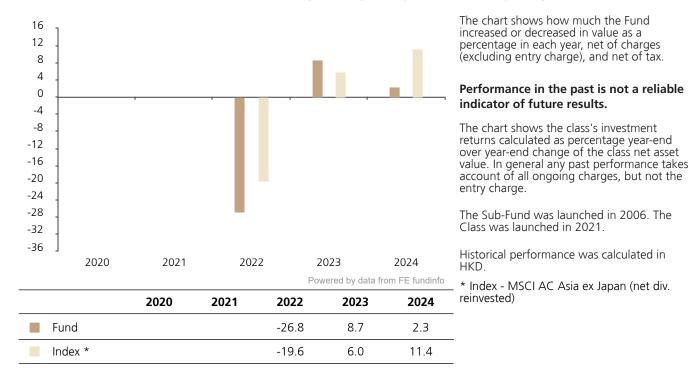

## Past Performance

This document provides you with information on past performance.

Past performance is not a reliable indicator of future performance. Markets could develop very differently in the future. It can help you to assess how the fund has been managed in the past and compare it to its benchmark.

## **Past Performance**

This chart shows the fund's performance as the percentage loss or gain per year over the last 3 years against its benchmark.