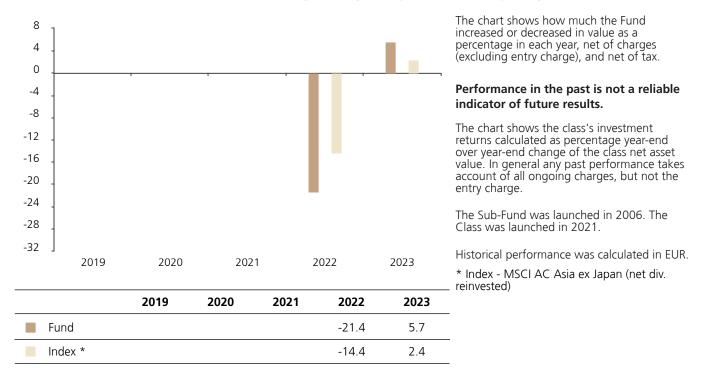

## Past Performance

This document provides you with information on past performance.

Past performance is not a reliable indicator of future performance. Markets could develop very differently in the future. It can help you to assess how the fund has been managed in the past and compare it to its benchmark.

## **Past Performance**

This chart shows the fund's performance as the percentage loss or gain per year over the last 2 years against its benchmark.