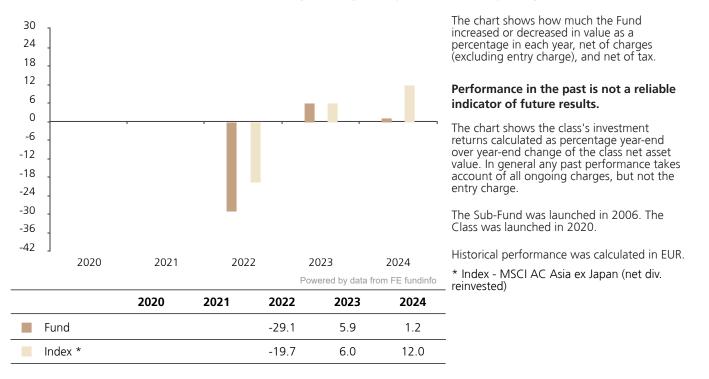

## Past Performance

This document provides you with information on past performance.

Past performance is not a reliable indicator of future performance. Markets could develop very differently in the future. It can help you to assess how the fund has been managed in the past and compare it to its benchmark.

## **Past Performance**

This chart shows the fund's performance as the percentage loss or gain per year over the last 3 years against its benchmark.