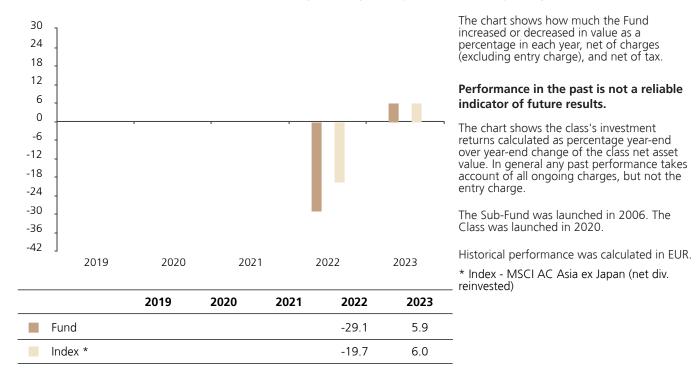

## Past Performance

This document provides you with information on past performance.

Past performance is not a reliable indicator of future performance. Markets could develop very differently in the future. It can help you to assess how the fund has been managed in the past and compare it to its benchmark.

## **Past Performance**

This chart shows the fund's performance as the percentage loss or gain per year over the last 2 years against its benchmark.