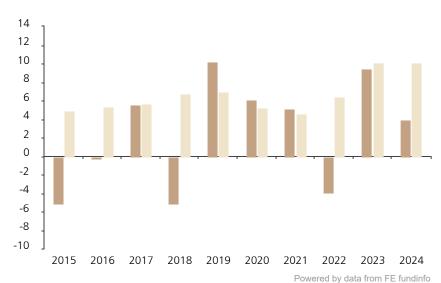

## **Past Performance**

This chart shows the fund's performance as the percentage loss or gain per year over the last 10 years against its benchmark.

The chart shows how much the Fund increased or decreased in value as a percentage in each year, net of charges (excluding entry charge), and net of tax.

## Performance in the past is not a reliable indicator of future results.

The chart shows the class's investment returns calculated as percentage year-end over year-end change of the class net asset value. In general any past performance takes account of all ongoing charges, but not the entry charge.

The Sub-Fund was launched in 2005. The Class was launched in 2011.

\* Index - FTSE USD 3 Month Eurodeposit +4.5%

|         | 2015 | 2016 | 2017 | 2018 | 2019 | 2020 | 2021 | 2022 | 2023 | 2024 |
|---------|------|------|------|------|------|------|------|------|------|------|
| Fund    | -5.1 | -0.1 | 5.6  | -5.2 | 10.2 | 6.1  | 5.2  | -4.0 | 9.4  | 3.9  |
| Index * | 4.9  | 5.3  | 5.7  | 6.8  | 7.0  | 5.3  | 4.6  | 6.4  | 10.1 | 10.1 |