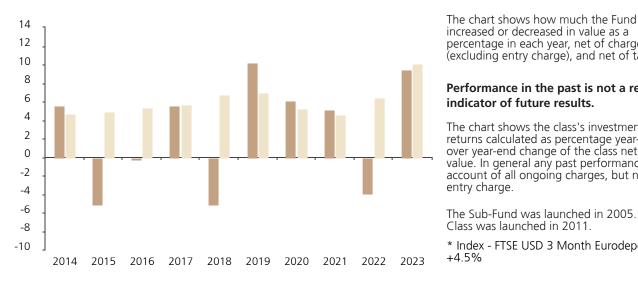

## **Past Performance**

This chart shows the fund's performance as the percentage loss or gain per year over the last 10 years against its benchmark.

increased or decreased in value as a percentage in each year, net of charges (excluding entry charge), and net of tax.

## Performance in the past is not a reliable indicator of future results.

The chart shows the class's investment returns calculated as percentage year-end over year-end change of the class net asset value. In general any past performance takes account of all ongoing charges, but not the entry charge.

The Sub-Fund was launched in 2005. The Class was launched in 2011.

\* Index - FTSE USD 3 Month Eurodeposit +4.5%

|         | 2014 | 2015 | 2016 | 2017 | 2018 | 2019 | 2020 | 2021 | 2022 | 2023 |
|---------|------|------|------|------|------|------|------|------|------|------|
| Fund    | 5.6  | -5.1 | -0.1 | 5.6  | -5.2 | 10.2 | 6.1  | 5.2  | -4.0 | 9.4  |
| Index * | 4.7  | 4.9  | 5.3  | 5.7  | 6.8  | 7.0  | 5.3  | 4.6  | 6.4  | 10.1 |