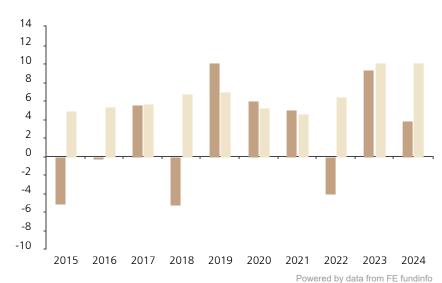

## **Past Performance**

This chart shows the fund's performance as the percentage loss or gain per year over the last 10 years against its benchmark.

The chart shows how much the Fund increased or decreased in value as a percentage in each year, net of charges (excluding entry charge), and net of tax.

## Performance in the past is not a reliable indicator of future results.

The chart shows the class's investment returns calculated as percentage year-end over year-end change of the class net asset value. In general any past performance takes account of all ongoing charges, but not the entry charge.

The Sub-Fund was launched in 2005. The Class was launched in 2010.

\* Index - FTSE USD 3 Month Eurodeposit +4.5%

|         | 2015 | 2016 | 2017 | 2018 | 2019 | 2020 | 2021 | 2022 | 2023 | 2024 |
|---------|------|------|------|------|------|------|------|------|------|------|
| Fund    | -5.1 | -0.1 | 5.5  | -5.2 | 10.1 | 6.0  | 5.1  | -4.0 | 9.4  | 3.8  |
| Index * | 4.9  | 5.3  | 5.7  | 6.8  | 7.0  | 5.3  | 4.6  | 6.4  | 10.1 | 10.1 |