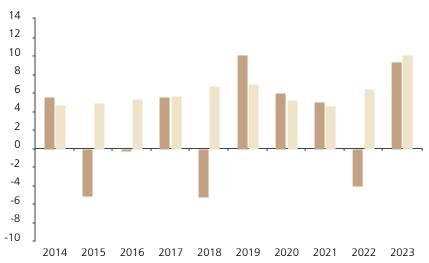

## **Past Performance**

This chart shows the fund's performance as the percentage loss or gain per year over the last 10 years against its benchmark.

Performance in the past is not a reliable indicator of future results. The chart shows the class's investment returns calculated as percentage year-end

returns calculated as percentage year-end over year-end change of the class net asset value. In general any past performance takes account of all ongoing charges, but not the entry charge.

The chart shows how much the Fund

increased or decreased in value as a percentage in each year, net of charges (excluding entry charge), and net of tax.

The Sub-Fund was launched in 2005. The Class was launched in 2010.

\* Index - FTSE USD 3 Month Eurodeposit +4.5%

|         | 2014 | 2015 | 2016 | 2017 | 2018 | 2019 | 2020 | 2021 | 2022 | 2023 |
|---------|------|------|------|------|------|------|------|------|------|------|
| Fund    | 5.6  | -5.1 | -0.1 | 5.5  | -5.2 | 10.1 | 6.0  | 5.1  | -4.0 | 9.4  |
| Index * | 4.7  | 4.9  | 5.3  | 5.7  | 6.8  | 7.0  | 5.3  | 4.6  | 6.4  | 10.1 |