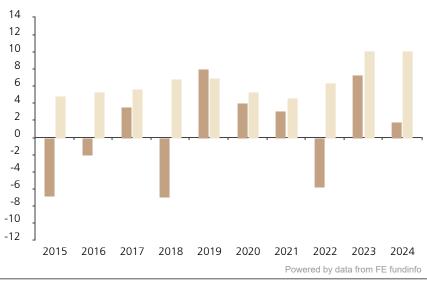

## **Past Performance**

This chart shows the fund's performance as the percentage loss or gain per year over the last 10 years against its benchmark.

2015 2016 2017 2018 2019 2020 2021 2022 2023 2024 7.3 Fund -6.9 -2.0 3.6 -7.0 8.0 4.0 3.1 -5.8 1.9 Index \* 4.9 5.3 5.7 7.0 5.3 4.6 10.1 6.8 6.4 10.1

The chart shows how much the Fund increased or decreased in value as a percentage in each year, net of charges (excluding entry charge), and net of tax.

The unit class launched on 24.06.2005.

\* Index - FTSE USD 3 Month Eurodeposit +4.5%