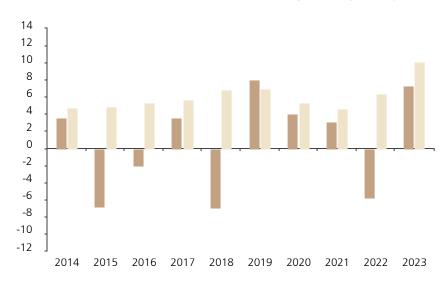

## **Past Performance**

This chart shows the fund's performance as the percentage loss or gain per year over the last 10 years against its benchmark.

The chart shows how much the Fund increased or decreased in value as a percentage in each year, net of charges (excluding entry charge), and net of tax.

## Performance in the past is not a reliable indicator of future results.

The chart shows the class's investment returns calculated as percentage year-end over year-end change of the class net asset value. In general any past performance takes account of all ongoing charges, but not the entry charge.

The unit class launched on 24.06.2005.

\* Index - FTSE USD 3 Month Eurodeposit +4.5%

|         | 2014 | 2015 | 2016 | 2017 | 2018 | 2019 | 2020 | 2021 | 2022 | 2023 |
|---------|------|------|------|------|------|------|------|------|------|------|
| Fund    | 3.6  | -6.9 | -2.0 | 3.6  | -7.0 | 8.0  | 4.0  | 3.1  | -5.8 | 7.3  |
| Index * | 4.7  | 4.9  | 5.3  | 5.7  | 6.8  | 7.0  | 5.3  | 4.6  | 6.4  | 10.1 |