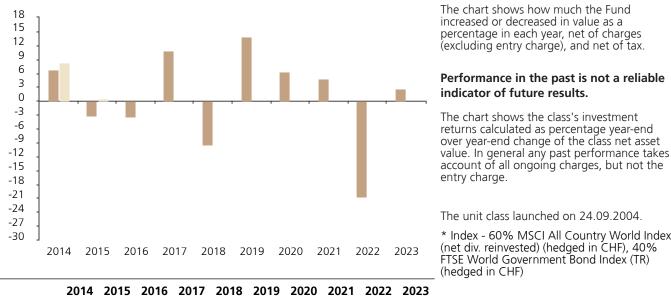

## **Past Performance**

This chart shows the fund's performance as the percentage loss or gain per year over the last 10 years against its benchmark.

The unit class launched on 24.09.2004. \* Index - 60% MSCI All Country World Index (net div. reinvested) (hedged in CHF), 40% FTSE World Government Bond Index (TR)

|         | 2014 | 2015 | 2016 | 2017 | 2018 | 2019 | 2020 | 2021 | 2022  | 2023 |
|---------|------|------|------|------|------|------|------|------|-------|------|
| Fund    | 6.8  | -3.2 | -3.4 | 10.8 | -9.6 | 13.8 | 6.4  | 4.8  | -20.8 | 2.6  |
| Index * | 8.2  | 0.0  |      |      |      |      |      |      |       |      |