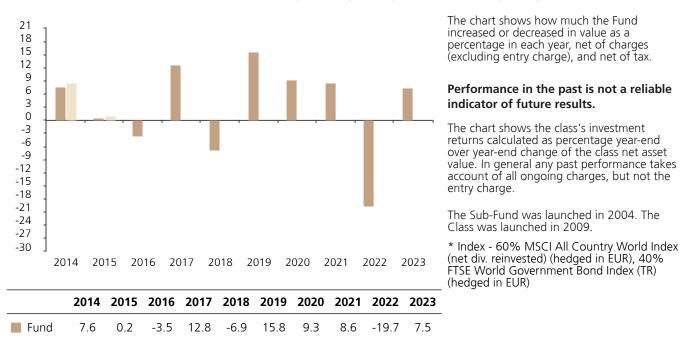

## Past Performance

This document provides you with information on past performance.

Past performance is not a reliable indicator of future performance. Markets could develop very differently in the future. It can help you to assess how the fund has been managed in the past and compare it to its benchmark.

## **Past Performance**

Index \*

8.5

1.0

This chart shows the fund's performance as the percentage loss or gain per year over the last 10 years against its benchmark.