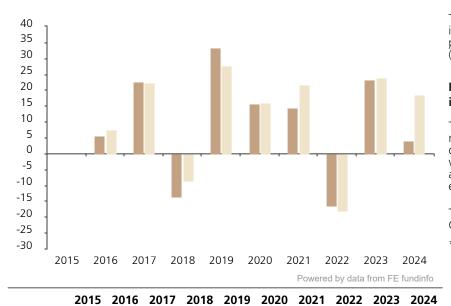

## **Past Performance**

Fund

Index \*

5.6

7.5

22.7

22.4

-13.5

-8.7

33.3

27.7

15.7

15.9

14.5

21.8

-16.4

-18.1

23.4

23.8

4.0

18.7

This chart shows the fund's performance as the percentage loss or gain per year over the last 9 years against its benchmark.

The chart shows how much the Fund increased or decreased in value as a percentage in each year, net of charges (excluding entry charge), and net of tax.

## Performance in the past is not a reliable indicator of future results.

The chart shows the class's investment returns calculated as percentage year-end over year-end change of the class net asset value. In general any past performance takes account of all ongoing charges, but not the entry charge.