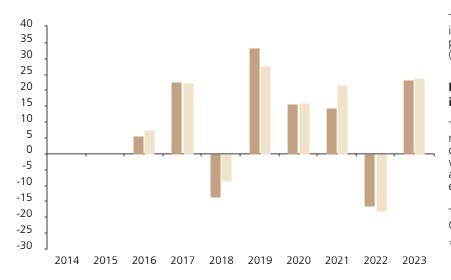

## **Past Performance**

This chart shows the fund's performance as the percentage loss or gain per year over the last 8 years against its benchmark.

The chart shows how much the Fund increased or decreased in value as a percentage in each year, net of charges (excluding entry charge), and net of tax.

## Performance in the past is not a reliable indicator of future results.

The chart shows the class's investment returns calculated as percentage year-end over year-end change of the class net asset value. In general any past performance takes account of all ongoing charges, but not the entry charge.

The Sub-Fund was launched in 2003. The Class was launched in 2015.

\* Index - MSCI World (net div. reinvested)

|         | 2014 | 2015 | 2016 | 2017 | 2018  | 2019 | 2020 | 2021 | 2022  | 2023 |
|---------|------|------|------|------|-------|------|------|------|-------|------|
| Fund    |      |      | 5.6  | 22.7 | -13.5 | 33.3 | 15.7 | 14.5 | -16.4 | 23.4 |
| Index * |      |      | 7.5  | 22.4 | -8.7  | 27.7 | 15.9 | 21.8 | -18.1 | 23.8 |