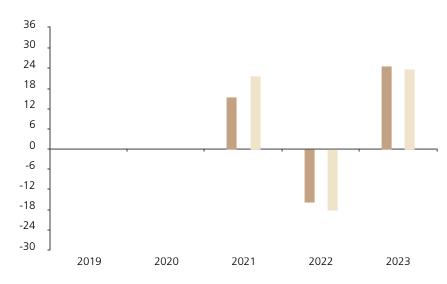

## **Past Performance**

This chart shows the fund's performance as the percentage loss or gain per year over the last 3 years against its benchmark.

The chart shows how much the Fund increased or decreased in value as a percentage in each year, net of charges (excluding entry charge), and net of tax.

## Performance in the past is not a reliable indicator of future results.

The chart shows the class's investment returns calculated as percentage year-end over year-end change of the class net asset value. In general any past performance takes account of all ongoing charges, but not the entry charge.

The Sub-Fund was launched in 2003. The Class was launched in 2009.

\* Index - MSCI World (net div. reinvested)

|         | 2019 | 2020 | 2021 | 2022  | 2023 |
|---------|------|------|------|-------|------|
| Fund    |      |      | 15.6 | -15.6 | 24.6 |
| Index * |      |      | 21.8 | -18.1 | 23.8 |