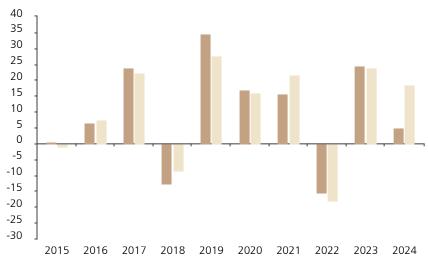

## **Past Performance**

This chart shows the fund's performance as the percentage loss or gain per year over the last 10 years against its benchmark.

Powered by data from FE fundinfo

|         | 2015 | 2016 | 2017 | 2018  | 2019 | 2020 | 2021 | 2022  | 2023 | 2024 |
|---------|------|------|------|-------|------|------|------|-------|------|------|
| Fund    | 0.1  | 6.7  | 24.0 | -12.6 | 34.7 | 17.0 | 15.7 | -15.5 | 24.7 | 5.1  |
| Index * | -0.9 | 7.5  | 22.4 | -8.7  | 27.7 | 15.9 | 21.8 | -18.1 | 23.8 | 18.7 |

The chart shows how much the Fund increased or decreased in value as a percentage in each year, net of charges (excluding entry charge), and net of tax.

The Sub-Fund was launched in 2003. The Class was launched in 2010.

\* Index - MSCI World (net div. reinvested)