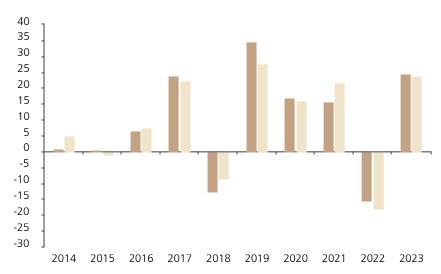

## **Past Performance**

This chart shows the fund's performance as the percentage loss or gain per year over the last 10 years against its benchmark.

The chart shows how much the Fund increased or decreased in value as a percentage in each year, net of charges (excluding entry charge), and net of tax.

## Performance in the past is not a reliable indicator of future results.

The chart shows the class's investment returns calculated as percentage year-end over year-end change of the class net asset value. In general any past performance takes account of all ongoing charges, but not the entry charge.

The Sub-Fund was launched in 2003. The Class was launched in 2010.

\* Index - MSCI World (net div. reinvested)

|         | 2014 | 2015 | 2016 | 2017 | 2018  | 2019 | 2020 | 2021 | 2022  | 2023 |
|---------|------|------|------|------|-------|------|------|------|-------|------|
| Fund    | 1.0  | 0.1  | 6.7  | 24.0 | -12.6 | 34.7 | 17.0 | 15.7 | -15.5 | 24.7 |
| Index * | 4.9  | -0.9 | 7.5  | 22.4 | -8.7  | 27.7 | 15.9 | 21.8 | -18.1 | 23.8 |