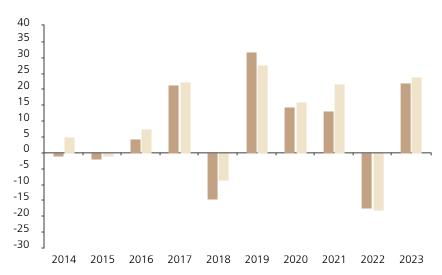

## **Past Performance**

This chart shows the fund's performance as the percentage loss or gain per year over the last 10 years against its benchmark.

The chart shows how much the Fund increased or decreased in value as a percentage in each year, net of charges (excluding entry charge), and net of tax.

## Performance in the past is not a reliable indicator of future results.

The chart shows the class's investment returns calculated as percentage year-end over year-end change of the class net asset value. In general any past performance takes account of all ongoing charges, but not the entry charge.

The unit class launched on 25.04.2003.

\* Index - MSCI World (net div. reinvested)

|         | 2014 | 2015 | 2016 | 2017 | 2018  | 2019 | 2020 | 2021 | 2022  | 2023 |
|---------|------|------|------|------|-------|------|------|------|-------|------|
| Fund    | -1.1 | -2.0 | 4.5  | 21.5 | -14.4 | 31.9 | 14.6 | 13.3 | -17.3 | 22.1 |
| Index * | 4.9  | -0.9 | 7.5  | 22.4 | -8.7  | 27.7 | 15.9 | 21.8 | -18.1 | 23.8 |