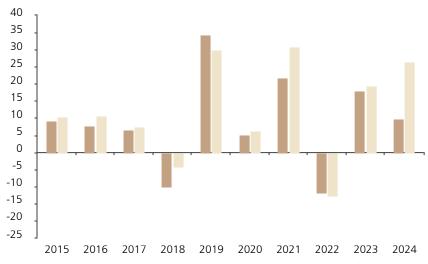

## **Past Performance**

This chart shows the fund's performance as the percentage loss or gain per year over the last 10 years against its benchmark.

Powered by data from FE fundinfo

|         | 2015 | 2016 | 2017 | 2018  | 2019 | 2020 | 2021 | 2022  | 2023 | 2024 |
|---------|------|------|------|-------|------|------|------|-------|------|------|
| Fund    | 9.2  | 7.7  | 6.7  | -10.1 | 34.4 | 5.1  | 21.9 | -11.9 | 18.0 | 9.8  |
| Index * | 10.4 | 10.7 | 7.5  | -4.1  | 30.0 | 6.3  | 31.1 | -12.8 | 19.6 | 26.6 |

The chart shows how much the Fund increased or decreased in value as a percentage in each year, net of charges (excluding entry charge), and net of tax.

## Performance in the past is not a reliable indicator of future results.

The chart shows the class's investment returns calculated as percentage year-end over year-end change of the class net asset value. In general any past performance takes account of all ongoing charges, but not the entry charge.

The unit class launched on 25.04.2003.

Historical performance was calculated in EUR.

\* Index - MSCI World (net div. reinvested)