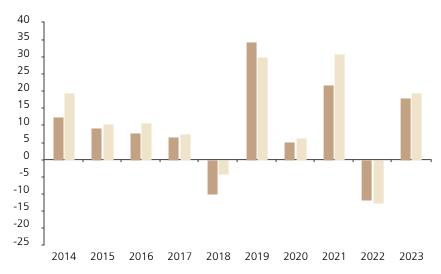

## **Past Performance**

This chart shows the fund's performance as the percentage loss or gain per year over the last 10 years against its benchmark.

The chart shows how much the Fund increased or decreased in value as a percentage in each year, net of charges (excluding entry charge), and net of tax.

## Performance in the past is not a reliable indicator of future results.

The chart shows the class's investment returns calculated as percentage year-end over year-end change of the class net asset value. In general any past performance takes account of all ongoing charges, but not the entry charge.

The unit class launched on 25.04.2003.

Historical performance was calculated in EUR.

\* Index - MSCI World (net div. reinvested)

|         | 2014 | 2015 | 2016 | 2017 | 2018  | 2019 | 2020 | 2021 | 2022  | 2023 |
|---------|------|------|------|------|-------|------|------|------|-------|------|
| Fund    | 12.6 | 9.2  | 7.7  | 6.7  | -10.1 | 34.4 | 5.1  | 21.9 | -11.9 | 18.0 |
| Index * | 19.5 | 10.4 | 10.7 | 7.5  | -4.1  | 30.0 | 6.3  | 31.1 | -12.8 | 19.6 |