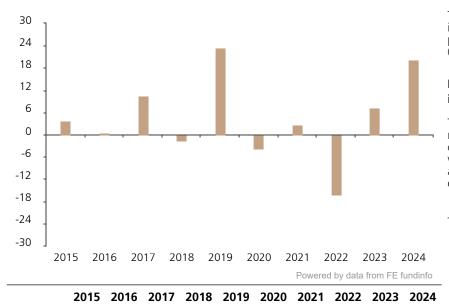

## **Past Performance**

3.9

0.6

10.6

-1.7

23.5

-3.8

2.6

-16.3

Fund

This chart shows the fund's performance as the percentage loss or gain per year over the last 10 years.

The chart shows how much the Fund increased or decreased in value as a percentage in each year, net of charges (excluding entry charge), and net of tax.

## Performance in the past is not a reliable indicator of future results.

The chart shows the class's investment returns calculated as percentage year-end over year-end change of the class net asset value. In general any past performance takes account of all ongoing charges, but not the entry charge.