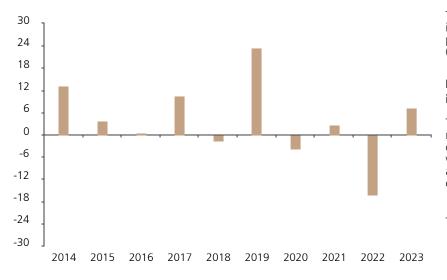

## **Past Performance**

This chart shows the fund's performance as the percentage loss or gain per year over the last 10 years.

The chart shows how much the Fund increased or decreased in value as a percentage in each year, net of charges (excluding entry charge), and net of tax.

## Performance in the past is not a reliable indicator of future results.

The chart shows the class's investment returns calculated as percentage year-end over year-end change of the class net asset value. In general any past performance takes account of all ongoing charges, but not the entry charge.

The unit class was issued on 12.10.1964.

|      | 2014 | 2015 | 2016 | 2017 | 2018 | 2019 | 2020 | 2021 | 2022  | 2023 |
|------|------|------|------|------|------|------|------|------|-------|------|
| Fund | 13.2 | 3.9  | 0.6  | 10.6 | -1.7 | 23.5 | -3.8 | 2.6  | -16.3 | 7.2  |