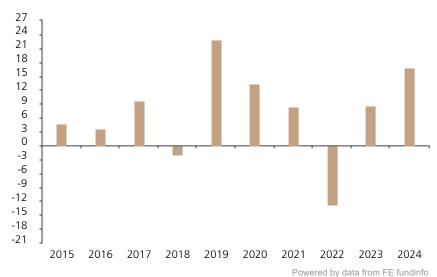

## **Past Performance**

This chart shows the fund's performance as the percentage loss or gain per year over the last 10 years.

Performance in the past is not a reliable indicator of future results.

percentage in each year, net of charges

(excluding entry charge), and net of tax.

The chart shows how much the Fund

increased or decreased in value as a

The chart shows the class's investment returns calculated as percentage year-end over year-end change of the class net asset value. In general any past performance takes account of all ongoing charges, but not the entry charge.

The unit class was issued on 10.10.1950.

|      | 2015 | 2016 | 2017 | 2018 | 2019 | 2020 | 2021 | 2022  | 2023 | 2024 |
|------|------|------|------|------|------|------|------|-------|------|------|
| Fund | 4.8  | 3.8  | 9.8  | -2.0 | 22.9 | 13.3 | 8.5  | -12.8 | 8.7  | 16.8 |