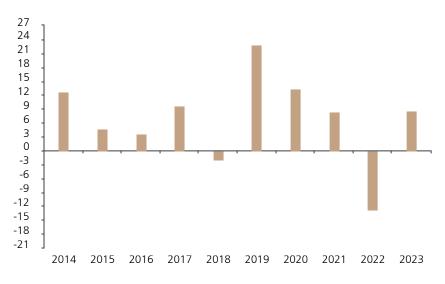

## **Past Performance**

This chart shows the fund's performance as the percentage loss or gain per year over the last 10 years.

The chart shows how much the Fund increased or decreased in value as a percentage in each year, net of charges (excluding entry charge), and net of tax.

## Performance in the past is not a reliable indicator of future results.

The chart shows the class's investment returns calculated as percentage year-end over year-end change of the class net asset value. In general any past performance takes account of all ongoing charges, but not the entry charge.

The unit class was issued on 10.10.1950.

|      | 2014 | 2015 | 2016 | 2017 | 2018 | 2019 | 2020 | 2021 | 2022  | 2023 |
|------|------|------|------|------|------|------|------|------|-------|------|
| Fund | 12.7 | 4.8  | 3.8  | 9.8  | -2.0 | 22.9 | 13.3 | 8.5  | -12.8 | 8.7  |