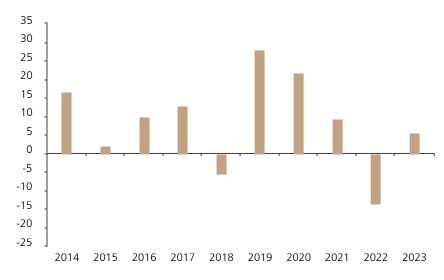

## **Past Performance**

This chart shows the fund's performance as the percentage loss or gain per year over the last 10 years.

The chart shows how much the Fund increased or decreased in value as a percentage in each year, net of charges (excluding entry charge), and net of tax.

## Performance in the past is not a reliable indicator of future results.

The chart shows the class's investment returns calculated as percentage year-end over year-end change of the class net asset value. In general any past performance takes account of all ongoing charges, but not the entry charge.

The unit class was issued on 15.04.1943.

|      | 2014 | 2015 | 2016 | 2017 | 2018 | 2019 | 2020 | 2021 | 2022  | 2023 |
|------|------|------|------|------|------|------|------|------|-------|------|
| Fund | 16.6 | 2.1  | 9.8  | 12.8 | -5.6 | 27.9 | 21.9 | 9.3  | -13.6 | 5.5  |