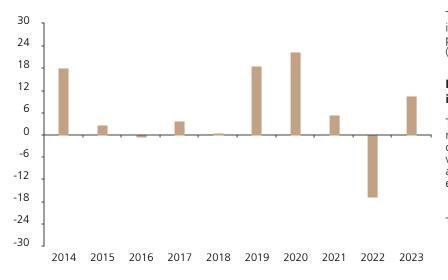

## **Past Performance**

This chart shows the fund's performance as the percentage loss or gain per year over the last 10 years.

The chart shows how much the Fund increased or decreased in value as a percentage in each year, net of charges (excluding entry charge), and net of tax.

## Performance in the past is not a reliable indicator of future results.

The chart shows the class's investment returns calculated as percentage year-end over year-end change of the class net asset value. In general any past performance takes account of all ongoing charges, but not the entry charge.

The unit class was issued on 05.10.1956.

|      | 2014 | 2015 | 2016 | 2017 | 2018 | 2019 | 2020 | 2021 | 2022  | 2023 |
|------|------|------|------|------|------|------|------|------|-------|------|
| Fund | 18.2 | 2.6  | -0.6 | 3.8  | 0.1  | 18.7 | 22.5 | 5.5  | -16.8 | 10.6 |