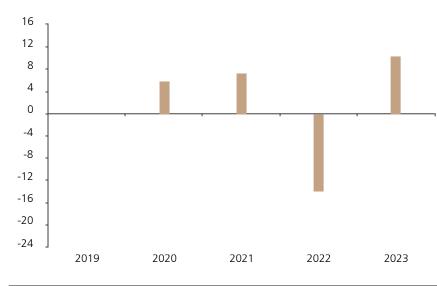

## **Past Performance**

This chart shows the fund's performance as the percentage loss or gain per year over the last 4 years.

The chart shows how much the Fund increased or decreased in value as a percentage in each year, net of charges (excluding entry charge), and net of tax.

## Performance in the past is not a reliable indicator of future results.

The chart shows the class's investment returns calculated as percentage year-end over year-end change of the class net asset value. In general any past performance takes account of all ongoing charges, but not the entry charge.

The unit class launched on 28.01.2019.

Historical performance was calculated in SGD.

|      | 2019 | 2020 | 2021 | 2022  | 2023 |
|------|------|------|------|-------|------|
| Fund |      | 5.9  | 7.3  | -14.0 | 10.4 |